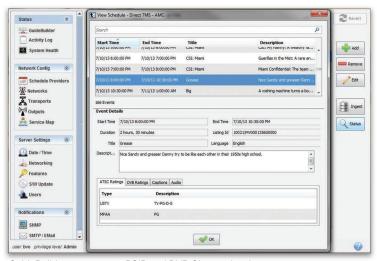

With GuideBuilder 5, it's easy to configure your channel lineups, view and edit program descriptions, set up email alerts and SNMP traps, manage user access, and more. This state-of-the-art metadata management system speeds deployments, streamlines workflows, and saves valuable time for other responsibilities.

### **Benefits**

- · Compliant channel part numbers
- Automatic schedule downloads from multiple listing services
- Generate PSIP and DVB-SI metadata
- Output program guides for clear-QAM, DVB-SI, and MDU customers
- Configure DVB-SI table, AC3 audio, and UDP output settings
- Edit program descriptions, ratings, caption, and language settings
- Send notifications via email and SMS alerts, and SNMP traps
- Import channel lineups for easy configuration
- Monitor input-to-output status with color-coded service maps
- Available in integrated server and software-only options