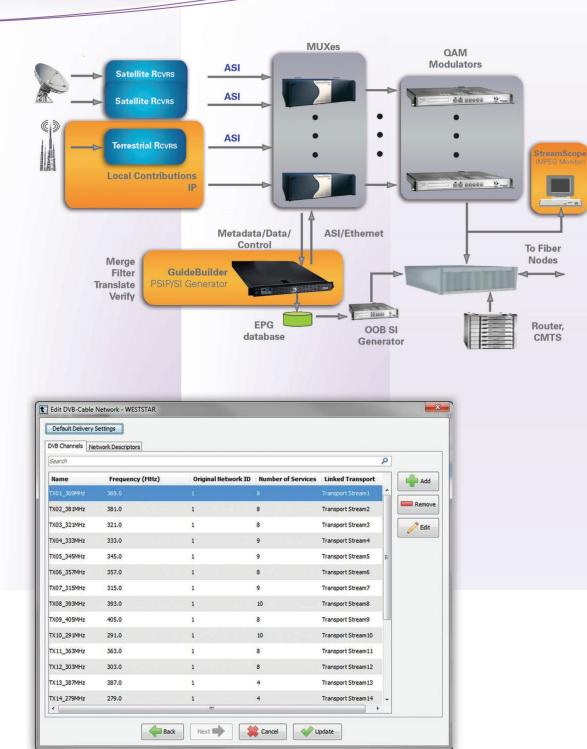

## Generate guides for clear-QAM and DVB-SI

GuideBuilder 5 automatically ingests program schedules from multiple listing services, generates standards-compliant PSIP and DVB-SI metadata, and seamlessly outputs EPGs for thousands of channels and services.

GuideBuilder 5 generates PSIP and DVB-SI metadata in one, easy-to-use system.

#### **DTA EPGs**

 Generate standardscompliant DVB-SI metadata to meet EPG needs of customers with DVB-SI set-top boxes.